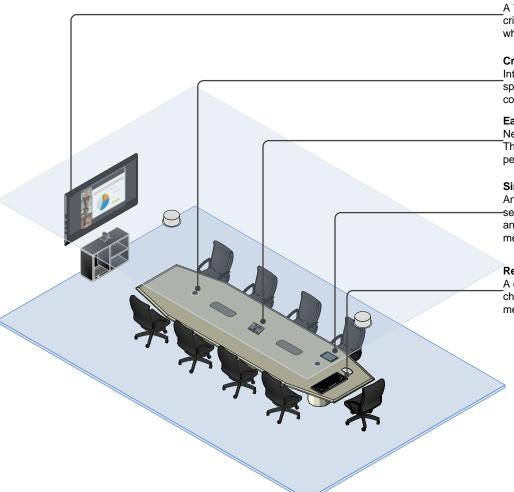

# Description

This 8-14 person room is the perfect choice for an entry-level integrated video conference system. A dedicated computer makes it easy to use web chats such as Skype, Webex and GoToMeeting, while the 70" LCD display gives everyone a great view. Integrated table microphones and overhead speakers provide crystal-clear audio, and operation is simplified thanks to an iPad Mini touchscreen.

#### See and Be Seen

A 70" LCD display and HD video camera provide crisp, clear video to ensure that everyone can see what's happening.

### **Crystal-Clear Sound**

Integrated table microphones and overhead speakers make sure everyone hears the conversation clearly.

### Easy Integration

Need to call a third party during a video conference? The ClearOne telephone automatically integrates the person – just dial a number and you're ready to go.

### **Simple Touchscreen Operation**

An iPad mini makes it easy to turn on the TV and -select a video conference, providing simple operation and preventing last-minute hassles before the meeting.

# Ready When You Are

A dedicated computer quickly connects to any web chat, streamlining the process and providing team members with an easy-to-use interface.