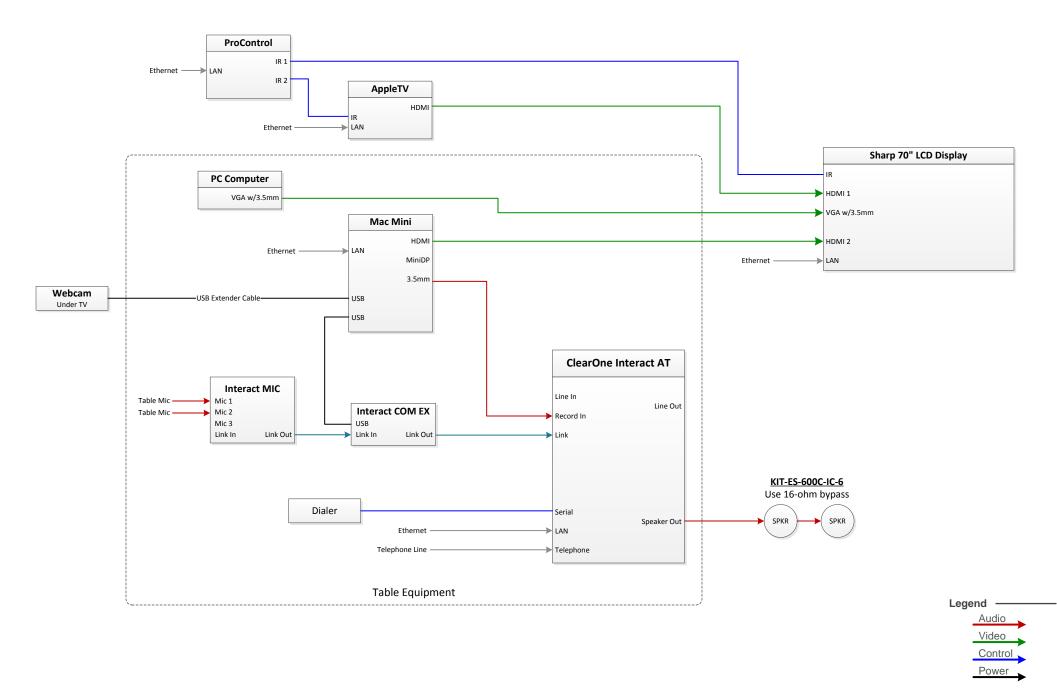

# Description

This 8-14 person room is the perfect choice for an entry-level integrated video conference system. A dedicated computer makes it easy to use web chats such as Skype, Webex and GoToMeeting, while the 70" LCD display gives everyone a great view. Integrated table microphones and overhead speakers provide crystal-clear audio, and operation is simplified thanks to an iPad Mini touchscreen.

#### See and Be Seen

A 70" LCD display and HD video camera provide crisp, clear video to ensure that everyone can see what's happening.

### **Crystal-Clear Sound**

Integrated table microphones and overhead speakers make sure everyone hears the conversation clearly.

### Easy Integration

Need to call a third party during a video conference? The ClearOne telephone automatically integrates the person – just dial a number and you're ready to go.

# Ready When You Are

A dedicated computer quickly connects to any web chat, streamlining the process and providing team members with an easy-to-use interface.

# **Features**

- Dedicated room computer for quick connection to Skype, Webex and other web chats
- Integrated table microphones and overhead speakers for clear audio
- ClearOne telephone with a dedicated dialer
- Simple touchscreen operation via an iPad Mini
- 70" LCD display and HD video camera