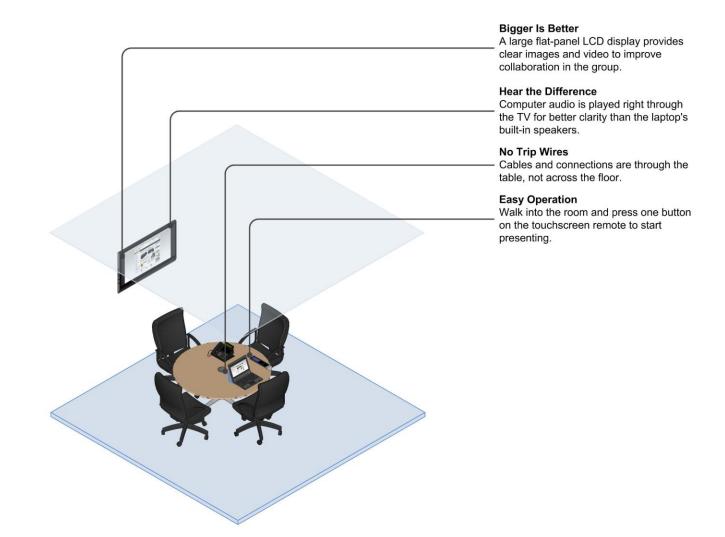

## Description

This small meeting space is a great area for peers to collaborate and share ideas. It includes a flat panel display with easy-to-access computer connections at the table. A programmable touchscreen remote provides simple one-button operation of the system.

## **Features**

- Flatpanel LCD display
- Computer connections hidden inside conference table
- Simple operation using Pro Control touchscreen remote

## Tech Notes:

Typical mounting height for display is 60" above floor to center of display
Remove couplers from supplied wall plates and mount under table using zip ties and mounts

Legend · Audio Video Control Power