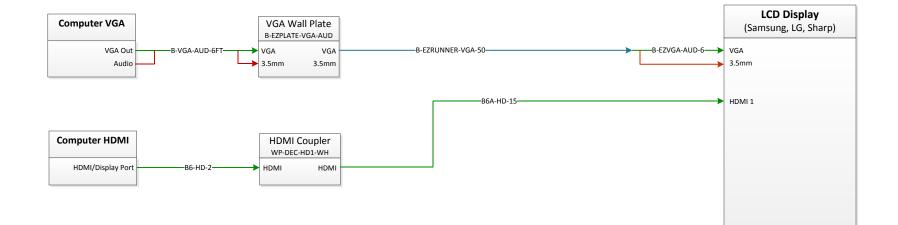

## **Features**

- Flatpanel LCD display
- Computer connections hidden inside conference table
- Simple operation using Pro Control touchscreen remote

## Tech Notes:

Typical mounting height for display is 60" above floor to center of display
Remove couplers from supplied wall plates and mount under table using zip ties and mounts

Legend · Audio Video Control Power