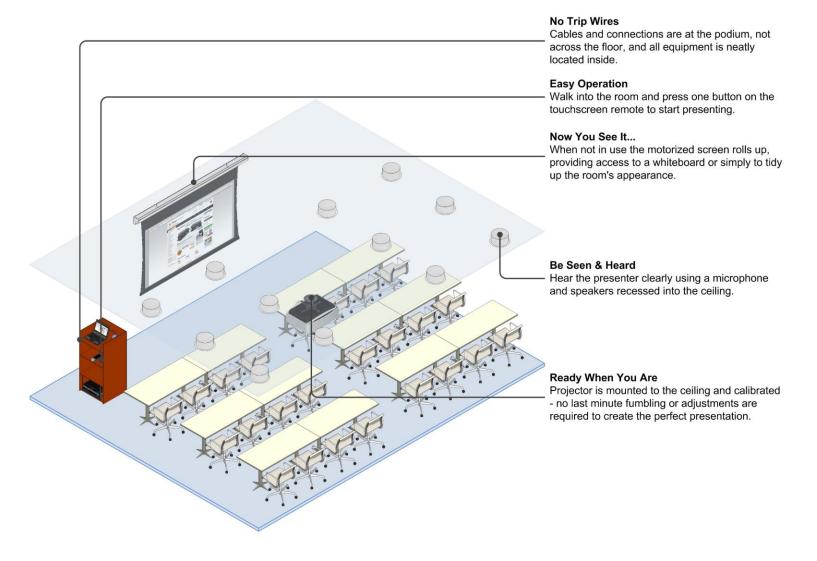

## Description

This system is ideal for training rooms where presentations are given to large groups of employees or clients. It offers a large format projection screen, powerful audio system and microphones for the presenters. Computer connections are conveniently located in the podium, and a programmable touchscreen remote provides simple one-button operation of the entire system.

## **Features**

- Projector and large motorized screen
- Computer, DVD/BluRay and Satellite sources
- Connections and equipment tucked away inside the podium
- Microphone and recessed in-ceiling speakers for clear audio during presentations and videos
- Simple operation using Pro Control touchscreen remote