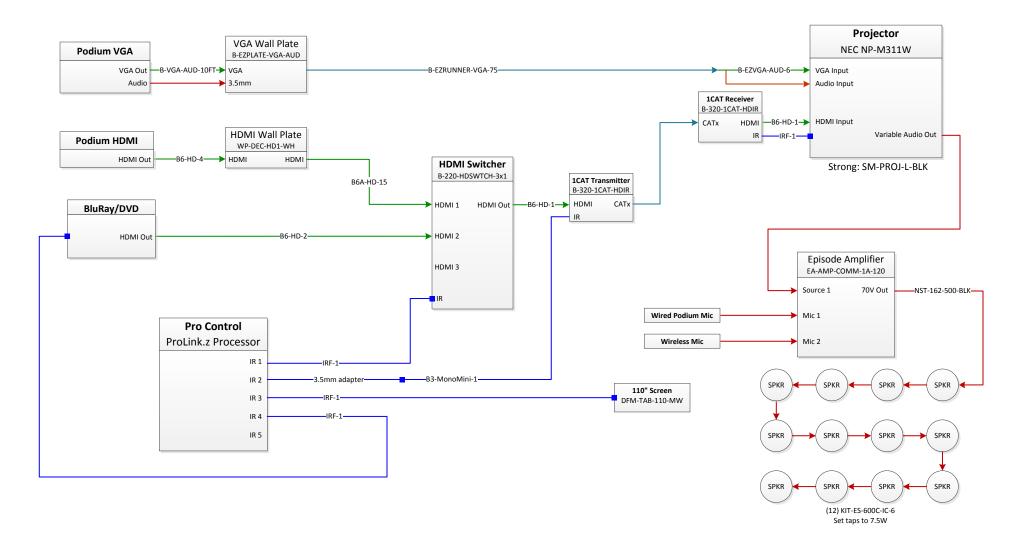

## Description

This system is ideal for training rooms where presentations are given to large groups of employees or clients. It offers a large format projection screen, powerful audio system and microphones for the presenters. Computer connections are conveniently located in the podium, and a programmable touchscreen remote provides simple one-button operation of the entire system.

## **Features**

- Projector and large motorized screen
- Computer, DVD/BluRay and Satellite sources
- Connections and equipment tucked away inside the podium
- Microphone and recessed in-ceiling speakers for clear audio during presentations and videos
- Simple operation using Pro Control touchscreen remote

## Tech Notes:

1. Projector throw distance is 12' - 19' for this model and screen size. This may vary depending on screen size and projector model.