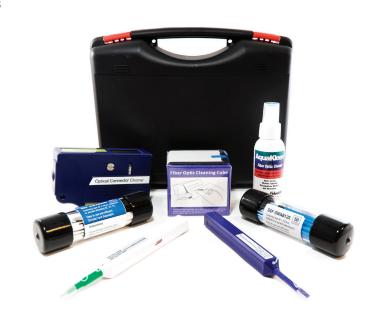

Part: SSF-CKIT01E

The Cleerline SSF-CKIT01E Fiber Optic Cleaning Kit provides a selection of fiber optic cleaning products utilized during termination and testing. This kit allows easy connector end face cleaning on patch cords and cables, cleaning of though bulk head and feed thru adapters, and preparation items for termination and splicing.

The CKIT01E kit contains "One-Click" type end face cleaners and Optipop-style cleaner. Along with wipes, swabs, and spray. These tools can be used to clean the majority of connector types and allow for both wet and dry cleaning methods.

All items are contained in a convenient plastic case that keeps the items within neat and organized.

Kit contains no hazardous materials or sprays.

## **APPLICATIONS**

- Connector end face cleaning
- Bulkhead connector cleaning
- Network maintenance
- Splice preparation
- Fiber optic testing

| KIT CONTENTS |                                                |  |
|--------------|------------------------------------------------|--|
| 1            | One-Click type Cleaner SC, ST, FC @ 2.5mm      |  |
| 1            | One-Click type Cleaner LC @ 1.25mm             |  |
| 50           | 2.5 mm Fiber Optic Cleaning Swab               |  |
| 50           | 1.25 mm Fiber Optic Cleaning Swab              |  |
| 1            | Aquakleen 2 oz Cleaning Spray                  |  |
| 1            | Fiber Optic Dry Wipes                          |  |
| 1            | Optipop type Cleaner, 1.25mm,<br>2.5mm MPO/MTP |  |
| 1            | Plastic Case                                   |  |