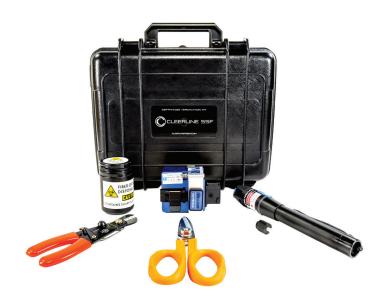

## SSF™ FKIT02E Fiber Termination Kit

Part: SSF-FKIT02E Termination Kit

The Cleerline SSF-FKIT02E Fiber Termination Kit provides the required tools to terminate SSF<sup>™</sup> fiber.

The kit includes a high-precision wheel cleaver factory-adjusted to cleave Stronger, Safer, Faster Cleerline SSF<sup>TM</sup>. No microscope verification is required. The cleaver's blade is rated to provide up to 36,000 cleaves, and the blade position can be easily adjusted to provide access to fresh cutting points.

The 650 nm visual fault locator included in the kit allows basic verification of terminations with visible laser light. An LC adapter is included with the VFL, allowing verification of SC- or LC-terminated cables.

Additionally, the SSF-FKIT02E includes aramid strand scissors, tri-hole fiber strippers, and a fiber optic disposal unit. All items are located in a conveniently-sized hard plastic case that protects all items and provides easy access.

| KIT CONTENTS |                                    |  |
|--------------|------------------------------------|--|
| 1            | Precision Wheel Cleaver            |  |
| 1            | Visual Fault Locator, 650 nm       |  |
| 1            | 2.5 mm to 1.25 mm SC to LC Adapter |  |
| 1            | Aramid Scissors                    |  |
| 1            | Tri-hole Fiber Strippers           |  |
| 1            | Fiber Optic Disposal Unit          |  |
| 1            | Carrying Case                      |  |